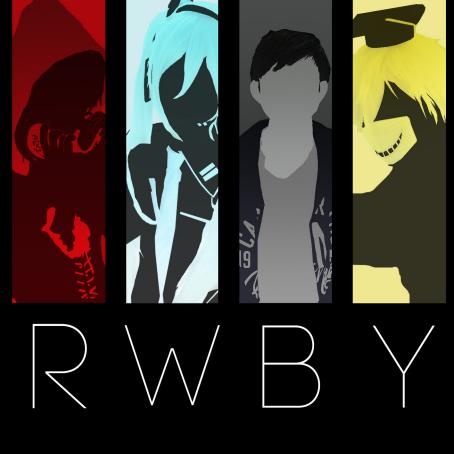

## RED

AS SHE IS THE YOUNGEST OF THE GROUP, SHE CAN BE A BIT CHILDISH AND NAÏVE, BUT HER LOVE AND PASSION OF MUSIC ULTIMATELY LED HER TO BE RWBY'S LEADER AND LEAD SINGER. SHE WAS INSPIRED TO BECOME A MUSIC ARTIST BY WATCHING AND LISTENING TO NUMEROUS FAIRY TALE MUSICAL FILMS AS A CHILLY WHICH ALSO LEAD TO HER TAKING UP A LITTLE PED RIDING HOOD PERSONA

#### WHITE:

SELF CENTERED, STANDOFFISH,
AND AN OBNOXIOUS KNOW IT
ALL HOWEVER, SHE HAS THE MOST
POTENTIAL OUT OF THE GROUP,
WITH KNOWLEDGE ON HOW TO
PERFECTLY PLAY EVERY TUNE ON
EVERY INSTRUMENT AND THE ABILITY
TO CREATE SONGS ON THE FLY. IT'S
JUST UP TO THE REST OF RWBY TO
MAKE THOSE SONGS GREATI

# BLACK:

WITH A QUIET NATURE AND A LOVE
OF MUSIC, BOOKS, AND ANYTHING
ELSE HE CAN GET HIS HANDS
ON, BLACK TRULY SHINES WHILST
SUPPORTING RWBY ON STAGE AS
THE BACKGROUND MUSIC, USING
HIS SKILLS AS A PERCUSSIONIST,
GUITARIST, AND PIANIST TO GIVE
RWBY'S SONGS THEIR
PECCOGNITARIS F PHYTHM

## YELLOW:

WHEN LIFE GIVES YOU LEMONS,
MAKE LEMONADE! OPTIMISTIC, HARD
WORKING, GUICK THINKING, AND
WITH A SMILE ALWAYS ON HIS FACE
YELLOW IS WHAT MAKES RWBY
WHO THEY HIS BAND MEMBERS AND
FOR RWBY'S FANS, THUS QUICKLY
BECOMING RWBY'S PUBLIC IMAGE.
IT'S NOT A RWBY SONG WITHOUT
HIS BACKUP VOCALS.